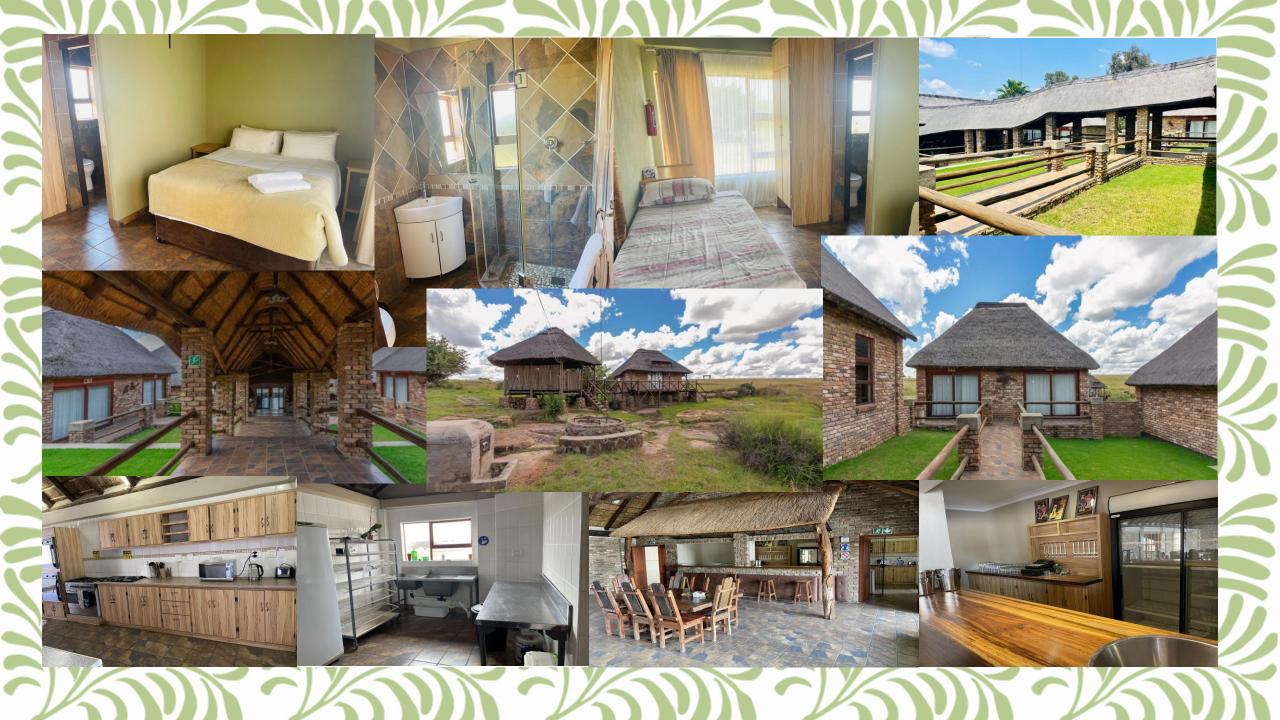

### Accommodation

Oryx Game Lodge offers 8 x self-catering rooms and 1 x Honeymoon Suite.

### **Food & Beverage**

- Oryx Game Lodge is a self-catering venue/lodge.
- Clients need to make their own catering arrangements and supply their own food & beverages.
- There is a built-in braai in the venue as well as an outside braai area.
- The kitchen is equipped with heating and cold storage facilities. (4 x Ovens & 2 x Gas Stoves & 2 x Refrigerators & 1 x Large Freezer).
- Oryx Game Lodge is equipped with the basic cooking utensils as well as cookware (pots, pans etc)
- Oryx Game Lodge will supply all cutlery, crockery and glassware.
- Please note that the client is responsible to bring their own ice & firelighters (blitz). Chopped wood will be supplied.
- The closest 24h store is the Shell Ultra City Kroonstad, located 12km from the lodge.